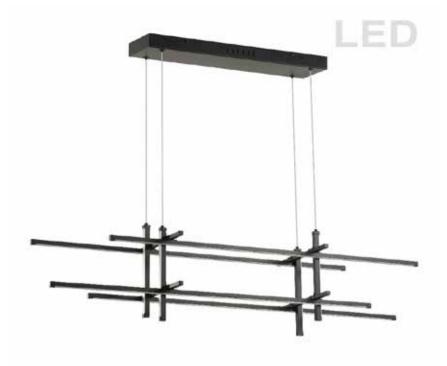

## 60W Horizontal Pendant, Matte Black with White Acrylic Diffuser

| Height<br>Width/Length<br>Depth<br>Weight             | 12<br>40<br>10<br>8             | No. of Bulbs<br>LED Compatible<br>Total Wattage | 8<br>Integrated LED<br>60               |
|-------------------------------------------------------|---------------------------------|-------------------------------------------------|-----------------------------------------|
| Body Material<br>Finish/Color<br>Type of Finish       | Metal<br>Matte Black<br>Painted | Second Material<br>Second Finish/Color          | Acrylic<br>White                        |
| Bulb 1 Amount<br>Bulb 1 Base Type<br>Bulb 1 Max Watt. | 8<br>LED<br>7.5                 | Rated For<br>Voltage                            | Dry<br>120V                             |
| Bulb 1 Included<br>Bulb 1 Lumens<br>Bulb 1 CRI        | Yes<br>4200<br>80+              | Approval<br>Warranty<br>Instal Position         | cUL or equivalent<br>5 Years<br>Ceiling |