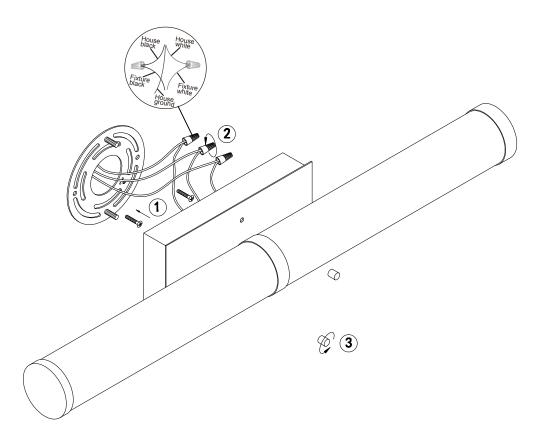

THIS LUMINAIRE MUST BE MOUNTED OR SUPPORTED IN A JUNCTION BOX CE LUMINAIRE DOIT ÊTRE MONTÉ OU SUPPORTÉ DANS UNE BOÎTE DE JONCTION

- Ensure main supply is switched off.
- 2 Fit mounting bracket (1) onto mounting surface with self-tapping screws (2).
- Connect wires (3) according to color (White to White, Black to Black). Connect all earth plug together onto the crossbar with green screw to tight.
- Fit ceiling plate onto mounting bracket with nuts (5).
- **(5)** Install the bulbs (6) (not included) firmly into lampholders (4).
- 6 Reconnect power.