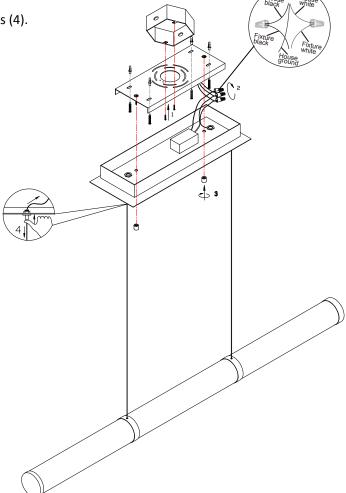

THIS LUMINAIRE MUST BE MOUNTED OR SUPPORTED IN A JUNCTION BOX CE LUMINAIRE DOIT ÊTRE MONTÉ OU SUPPORTÉ DANS UNE BOÎTE DE JONCTION

- 1 Ensure main supply is switched off.
- 2 Fit mounting bracket onto mounting surface with self-tapping screws (1).
- 3 Connect wires (2) according to color (White to White, Black to Black). Connect all earth plug together onto the crossbar with green screw to tight.

4 Fit ceiling plate onto mounting bracket with nuts (3).

5 Fit wall base onto mounting bracket with screws (4).

6 Reconnect power.